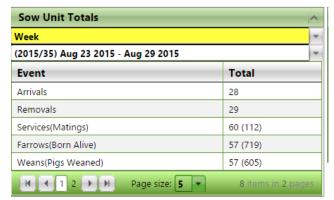

**1** | Page Updated: 12/28/2015

The search Section is where you can either search a certain Sow ID or you can add new events to either one sow or an entire sheet.

The Sow Units Total section has the ability to track the number you have entered for each event. You can track either what was entered for that day or for that week by selecting the options in the dropdown. This is helpful for balancing paperwork without having to leave your screen.