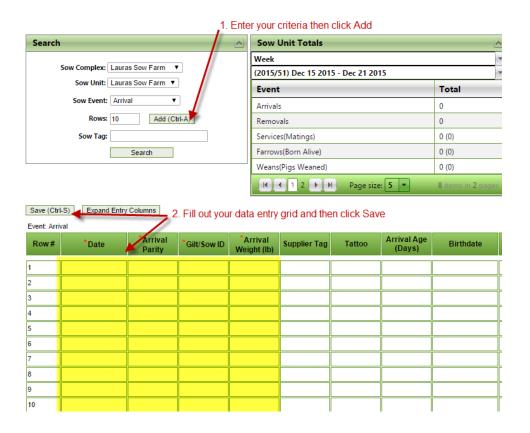

**1** | Page Updated: 12/28/2015

The search Section is where you can either search a certain Sow ID or you can add new events to either one sow or an entire sheet.

The Sow Units Total section has the ability to track the number you have entered for each event. You can track either what was entered for that day or for that week by selecting the options in the dropdown. This is helpful for balancing paperwork without having to leave your screen.