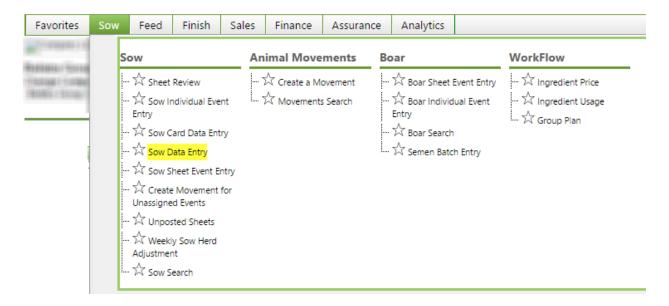

## Sow Data Entry

The sow data entry screen works similar to indvidual event entry. You can use Sow Event Entry to Search, Edit, and add any of the Sow events. Events can be added for just one sow, or an entire sheet.