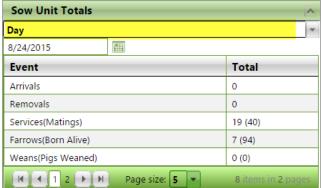

**1** | Page Updated: 12/28/2015

The search Section is where you can either search a certain Sow ID or you can add new events to either one sow or an entire sheet.

The Sow Units Total section has the ability to track the number you have entered for each event. You can track either what was entered for that day or for that week by selecting the options in the dropdown. This is helpful for balancing paperwork without having to leave your screen.