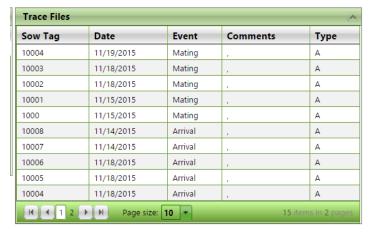

The Trace Files section will list everything you have entered in the order you entered them. Use this if you find you are long or short in the Totals section. It will be easy to find the missing or added ID.