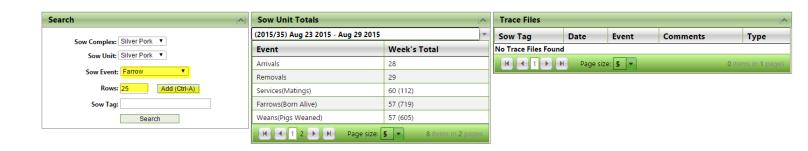

**1** | Page Updated: 12/28/2015

The search Section is where you can either search a certain Sow ID or you can add new events to either one sow or an entire sheet.

The Sow Units Total section has the ability to track the number you have entered for each event. You can track either what was entered for that day or for that week by selecting the options in the dropdown. This is helpful for balancing paperwork without having to leave your screen.

The Trace Files section will list everything you have entered in the order you entered them. Use this if you find you are long or short in the Totals section. It will be easy to find the missing or added ID.